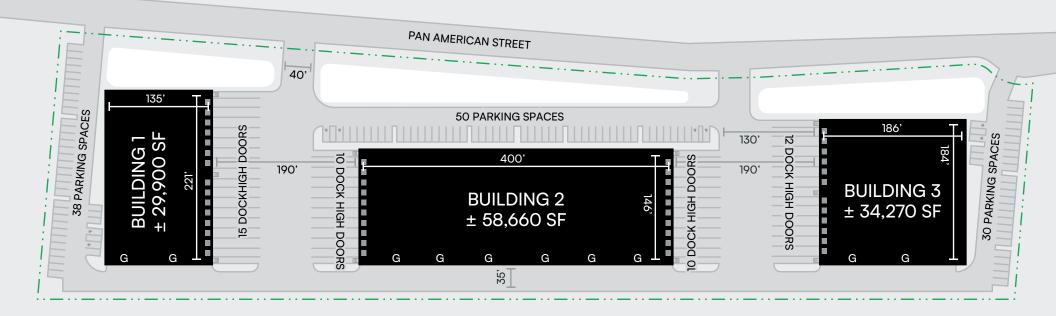

### **OPTION A**SITE PLAN

### **BUILDING 1**

+ Building Size: 29,900 SF

+ Parking: 38 Spaces (1.27/1,000)

+ Dock Loading: 15

+ Grade-Level Loading: 2

+ Truck Court Depth: 130'-190'

### **BUILDING 2**

+ Building Size: 58,660 SF

+ Parking: 50 Spaces (0.85/1,000)

+ Dock Loading: 20

+ Grade-Level Loading: 6

+ Truck Court Depth: 190'

### **BUILDING 3**

+ Building Size: 34,270 SF

+ Parking: 30 Spaces (0.86/1,000)

+ Dock Loading: 12

+ Grade-Level Loading: 2

+ Truck Court Depth: 130'-190'

### **3 BUILDING BUSINESS PARK**

- + Total Building Size: 122,830 SF
- + Building Total: 3 Buildings
- + **Total Parking:** 118 Spaces (0.96/1,000)
- + Truck Court Depth: 130'-190'