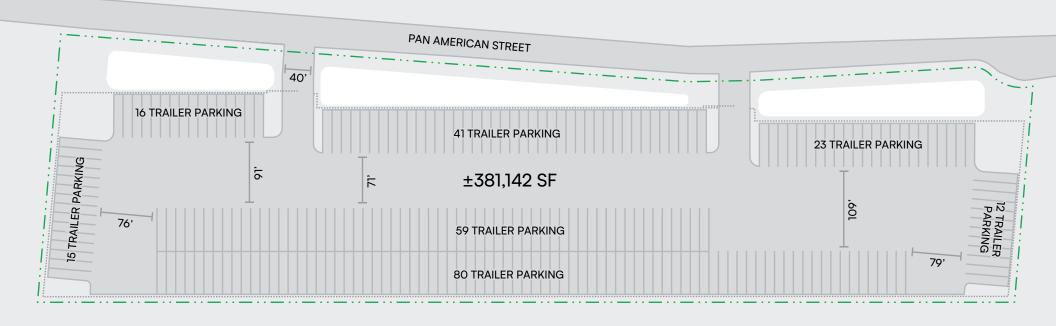

### **OPTION B**SITE PLAN

### INDUSTRIAL OUTDOOR STORAGE SPACE

- + Total Size: 381,142 SF
- + Trailer Parking: 246 (12' Wide)
- + Security: Shack with Gate
- + **Security:** 6' High Security Fence