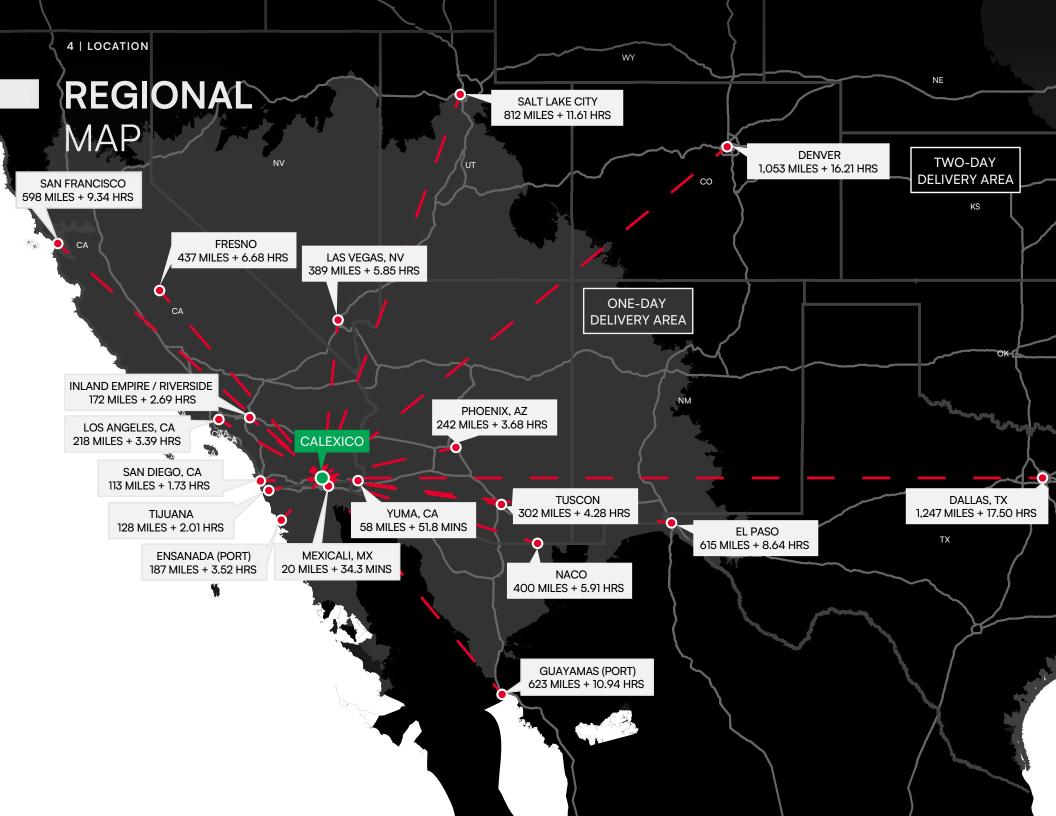

### **LOCATION**

Strategically located at the Calexico East Border crossing, promoting cross-border trade opportunities. The property is adjacent to route 7 making it highly accessible to major trading routes like the I-8 and thus major hubs like San Diego, CA and Phoenix, AZ.