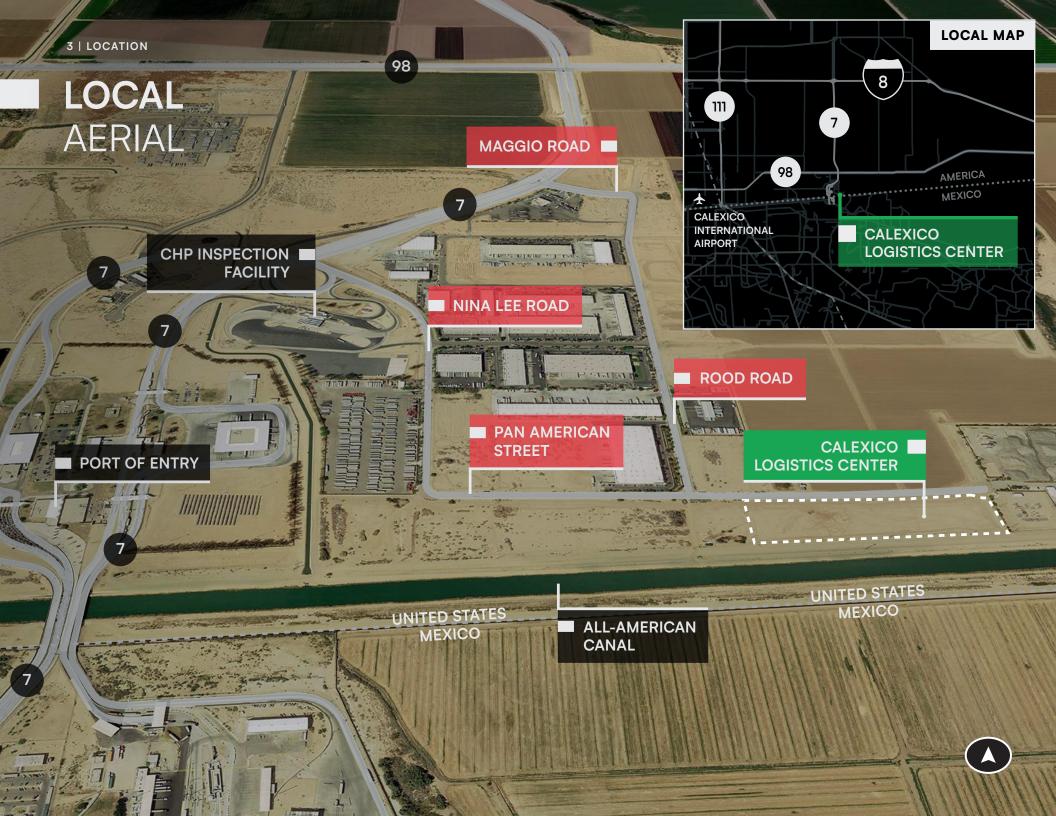

### **LOCATION**

Strategically located at the Calexico East Border crossing, promoting cross-border trade opportunities. The property is adjacent to route 7 making it highly accessible to major trading routes like the I-8 and thus major hubs like San Diego, CA and Phoenix, AZ.