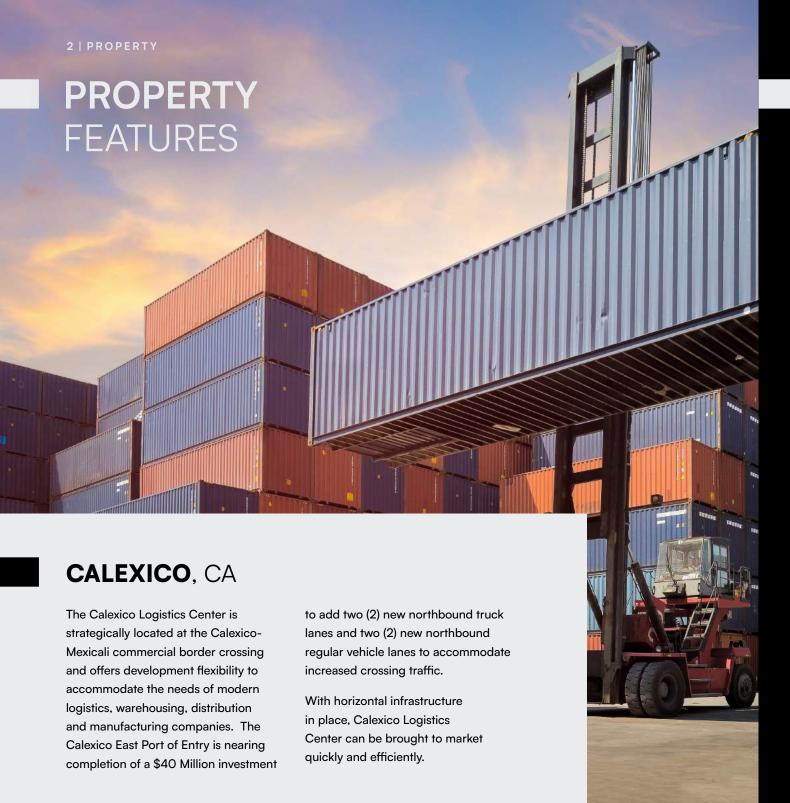

### **LOCATION**

Strategically located at the Calexico East Border crossing, promoting cross-border trade opportunities. The property is adjacent to route 7 making it highly accessible to major trading routes like the I-8 and thus major hubs like San Diego, CA and Phoenix, AZ.